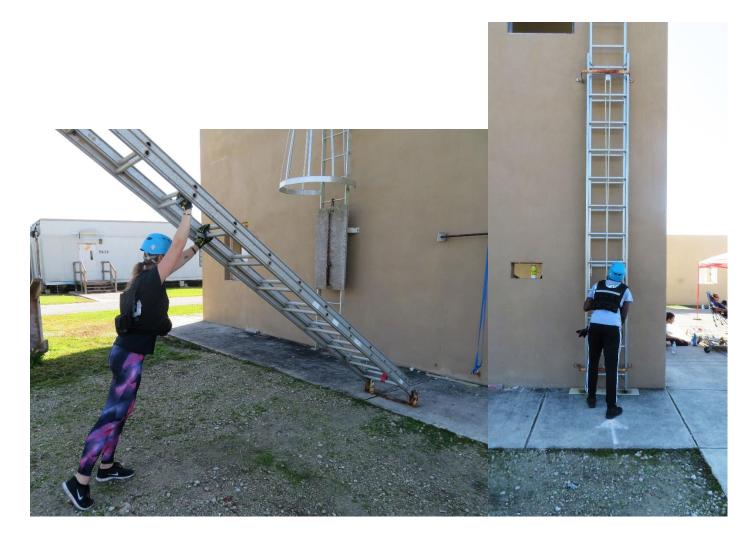

### Ladder Raise

From ground raise ladder and then move over to extend ladder attached to wall.

**Keiser Sled** Hit sled from one side to the other.

**Confined Space** 

Crawl through tube.

**Mannequin Drag** Drag 50' around a barrel and back.