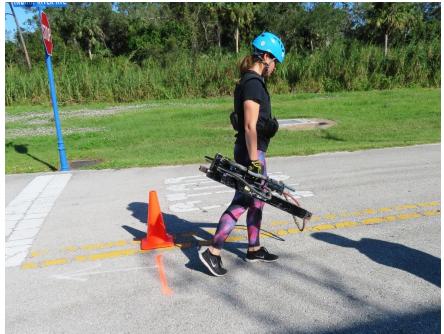

# **PAT Course Description**

The candidate will wear a 50 pound vest, helmet and gloves during the entire time. Passing time will be 10 minutes 30 seconds.

#### Stairmaster

Warm-up is 20 seconds with 50 feet of 1-3/4" hose at a rate of 50 steps per minute. Time starts after the 20 second warm-up.

Time is 3 minutes on the Stairmaster at a rate of 60 steps per minute. Instructor will notify candidate when 5 seconds is left and countdown to 1, so they may step off. You will not be allowed to hold onto or touch the handrails.



## Uncharged Hose Drag

Drag hose 100' and pull 50'





# **Tool Carry** 25' around cone and back to starting point



### Ladder Raise

From ground raise ladder and then move over to extend ladder attached to wall.



**Keiser Sled** Hit sled from one side to the other.



**Confined Space** 

Crawl through tube.



**Mannequin Drag** Drag 50' around a barrel and back.



Between each event the candidate will walk 85' to the next station.