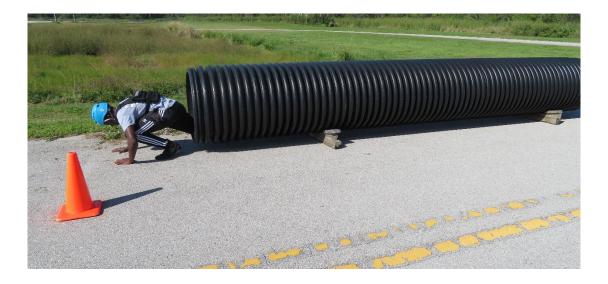

### Ladder Raise

From ground raise ladder and then move over to extend ladder attached to wall.

**Keiser Sled** Hit sled from one side to the other.

**Confined Space** 

Crawl through tube.

**Mannequin Drag** Drag 50' around a barrel and back.