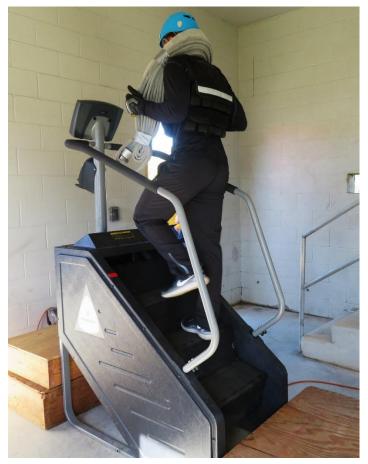

#### Stairmaster

Warm-up is 20 seconds with 50 feet of 1-3/4" hose at a rate of 50 steps per minute. Time starts after the 20 second warm-up.

Time is 3 minutes on the Stairmaster at a rate of 60 steps per minute. Instructor will notify candidate when 5 seconds is left and countdown to 1, so they may step off. You will not be allowed to hold onto or touch the handrails.