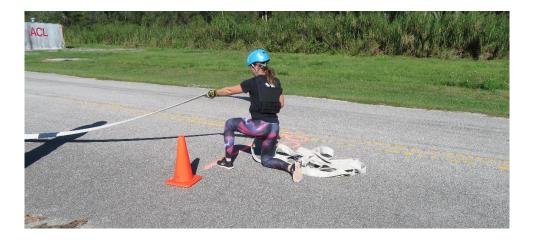

# **PAT Course Description**

The candidate will wear a 50 pound vest, helmet and gloves during the entire time. Passing time will be 10 minutes 30 seconds.

#### Stairmaster

Warm-up is 20 seconds with 50 feet of 1-3/4" hose at a rate of 50 steps per minute. Time starts after the 20 second warm-up.

Time is 3 minutes on the Stairmaster at a rate of 60 steps per minute. Instructor will notify candidate when 5 seconds is left and countdown to 1, so they may step off. You will not be allowed to hold onto or touch the handrails.



## Uncharged Hose Drag

Drag hose 100' and pull 50'





# **Tool Carry** 25' around cone and back to starting point



### Ladder Raise

From ground raise ladder and then move over to extend ladder attached to wall.



**Keiser Sled** Hit sled from one side to the other.



**Confined Space** 

Crawl through tube.



**Mannequin Drag** Drag 50' around a barrel and back.



Between each event the candidate will walk 85' to the next station.