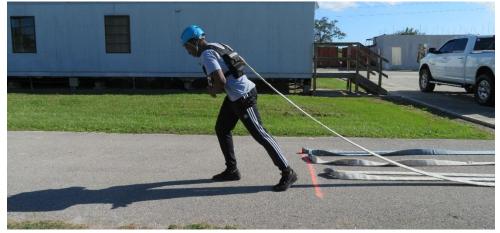

# **PAT Course Description**

The candidate will wear a 50 pound vest, helmet and gloves during the entire time. Passing time will be 10 minutes 30 seconds.

#### Stairmaster

Warm-up is 20 seconds with 50 feet of 1-3/4" hose at a rate of 50 steps per minute. Time starts after the 20 second warm-up.

Time is 3 minutes on the Stairmaster at a rate of 60 steps per minute. Instructor will notify candidate when 5 seconds is left and countdown to 1, so they may step off. You will not be allowed to hold onto or touch the handrails.



## Uncharged Hose Drag

Drag hose 100' and pull 50'





# **Tool Carry** 25' around cone and back to starting point



### Ladder Raise

From ground raise ladder and then move over to extend ladder attached to wall.



**Keiser Sled** Hit sled from one side to the other.



**Confined Space** 

Crawl through tube.



**Mannequin Drag** Drag 50' around a barrel and back.



Between each event the candidate will walk 85' to the next station.