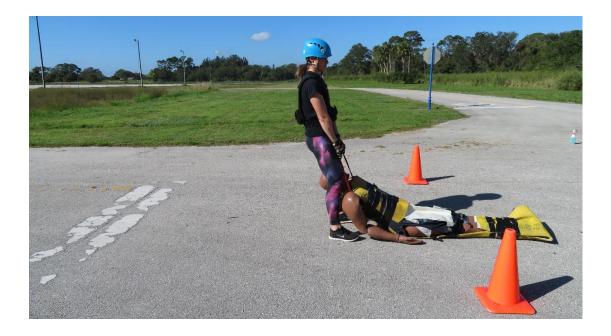

### Ladder Raise

From ground raise ladder and then move over to extend ladder attached to wall.

**Keiser Sled** Hit sled from one side to the other.

**Confined Space** 

Crawl through tube.

**Mannequin Drag** Drag 50' around a barrel and back.