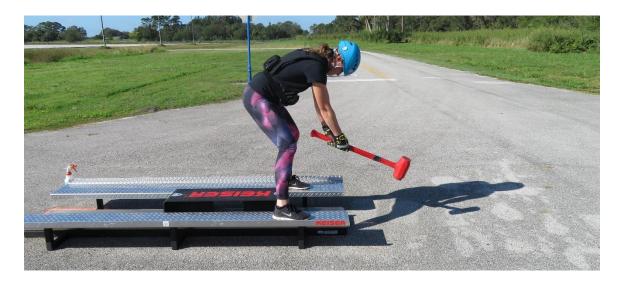

### Ladder Raise

From ground raise ladder and then move over to extend ladder attached to wall.

**Keiser Sled** Hit sled from one side to the other.

**Confined Space** 

Crawl through tube.

**Mannequin Drag** Drag 50' around a barrel and back.